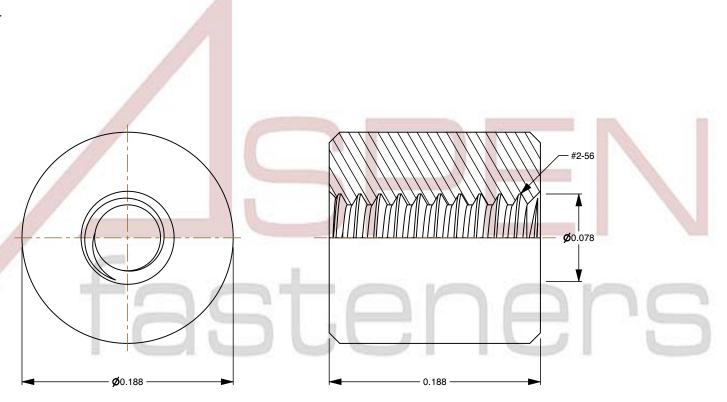

## Notes:

1. Category: Round Female Standoffs

2. System of Measurement: Inch

3. Form and Design: 3/16" Diameter

4. Head Style: Headless

5. Drive Style: No Drive Defined

6. Thread Direction: Right-Hand Thread

SCALE 11.702

PRODUCT NAME #2-56 X 3/16" Round Female Standoffs, 3/16" Diameter, Stainless Steel, Made in U.S.A.

PART NUMBER: FC002-256X316

UNIT INCHES

ISSUED 2023-11-14

SHEET 1 of 1