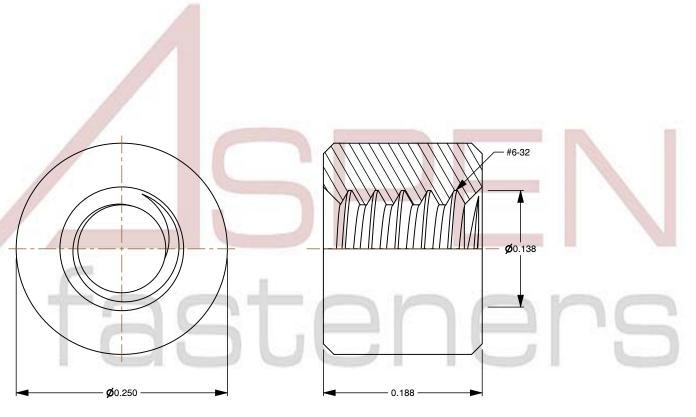

## Notes:

1. Category: Round Female Standoffs

2. System of Measurement: Inch

3. Form and Design: 1/4" Diameter

4. Head Style: Headless

5. Drive Style: No Drive Defined

6. Thread Direction: Right-Hand Thread

This document is the property of Aspen Fasteners Inc. and the information it contains may not be reproduced, disclosed, or shared with any third party without the expressed written permission of Aspen Fasteners Inc.

SCALE 8.800

PRODUCT NAME
#6-32 X 3/16" Round Female Standoffs,
1/4" Diameter, Aluminum, Made in U.S.A.
Made in U.S.A.

PART NUMBER: FC003-632X316

UNIT INCHES

ISSUED 2023-11-14

SHEET 1 of 1