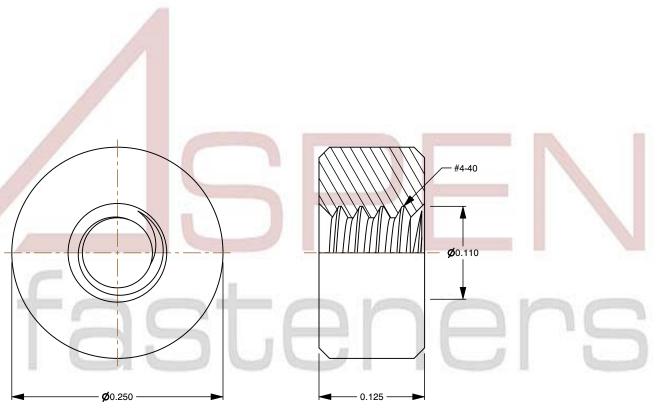

## Notes:

1. Category: Round Female Standoffs

2. System of Measurement: Inch

3. Form and Design: 1/4" Diameter

4. Head Style: Headless

5. Drive Style: No Drive Defined

6. Thread Direction: Right-Hand Thread

7. Mateial: Stainless Steel

8. Material Grade: Standard Commercial Grade

9. Coating: Uncoated10. Origin: Made in U.S.A.

This file and any associated information and specifications are provided for reference and evaluation purposes only and is subject to change without notice. Aspen Fasteners Inc. makes

SCALE 8.800

PRODUCT NAME #4-40 X 1/8" Round Female Standoffs, 1/4" Diameter, Stainless Steel, Made in U.S.A.

PART NUMBER: FC004-440X18

UNIT INCHES

ISSUED 2023-11-14

SHEET 1 of 1