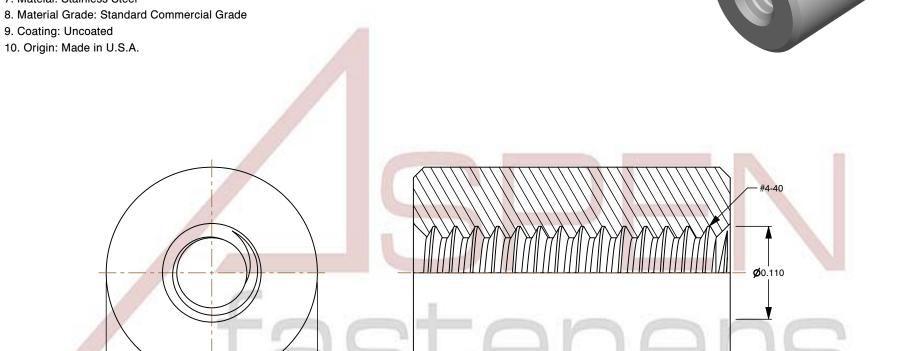

1. Category: Round Female Standoffs

2. System of Measurement: Inch

3. Form and Design: 1/4" Diameter

4. Head Style: Headless

5. Drive Style: No Drive Defined

6. Thread Direction: Right-Hand Thread

7. Mateial: Stainless Steel

0.375

SCALE 8.800

PRODUCT NAME #4-40 X 3/8" Round Female Standoffs, 1/4" Diameter, Stainless Steel, Made in U.S.A.

PART NUMBER: FC004-440X38

UNIT INCHES

ISSUED 2023-11-14

SHEET 1 of 1