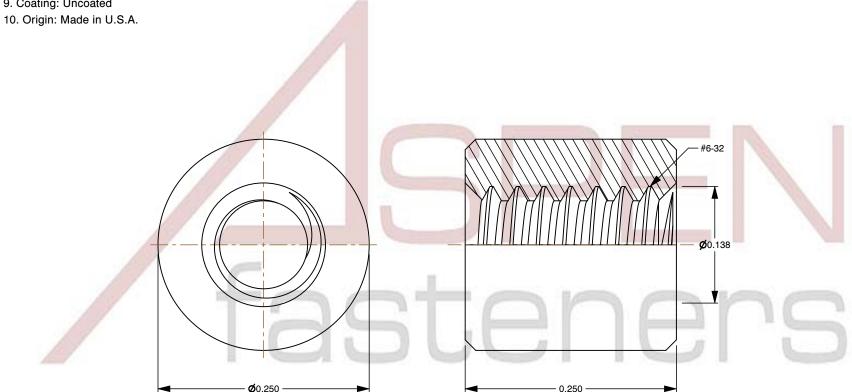

## Notes:

1. Category: Round Female Standoffs

2. System of Measurement: Inch

3. Form and Design: 1/4" Diameter

4. Head Style: Headless

5. Drive Style: No Drive Defined

6. Thread Direction: Right-Hand Thread

7. Mateial: Stainless Steel

8. Material Grade: Standard Commercial Grade

9. Coating: Uncoated

This file and any associated information and specifications are provided for reference and evaluation purposes only and is subject to change without notice. Aspen Fasteners Inc. makes

SCALE 8.800

PRODUCT NAME #6-32 X 1/4" Round Female Standoffs, 1/4" Diameter, Stainless Steel, Made in U.S.A.

PART NUMBER: FC004-632X14

UNIT INCHES

ISSUED 2023-11-14

SHEET 1 of 1