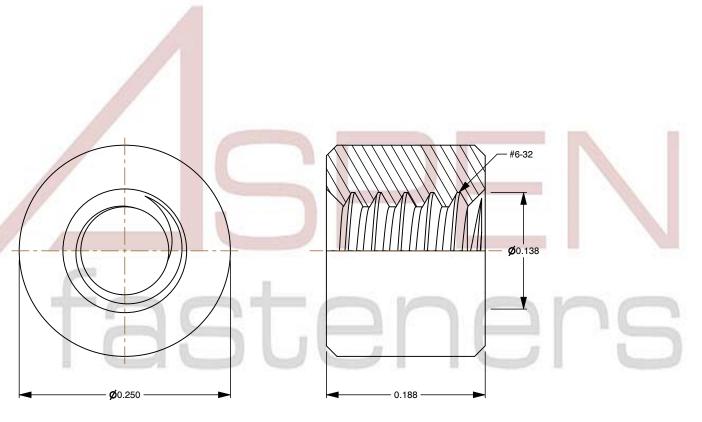

## Notes:

1. Category: Round Female Standoffs

2. System of Measurement: Inch

3. Form and Design: 1/4" Diameter

4. Head Style: Headless

5. Drive Style: No Drive Defined

6. Thread Direction: Right-Hand Thread

This document is the property of Aspen Fasteners Inc. and the information it contains may not be reproduced, disclosed, or shared with any third party without the expressed written permission of Aspen Fasteners Inc.

SCALE 8.800

PRODUCT NAME #6-32 X 3/16" Round Female Standoffs, 1/4" Diameter, Stainless Steel, Made in U.S.A.

PART NUMBER: FC004-632X316

UNIT INCHES

ISSUED 2023-11-14

SHEET 1 of 1