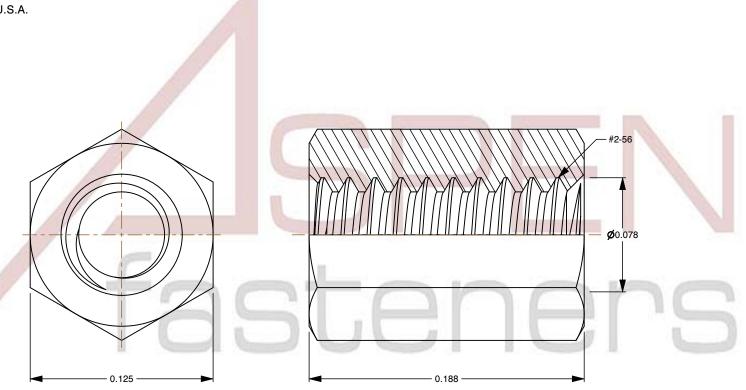

1. Category: Hex Female Standoffs

2. System of Measurement: Inch

3. Form and Design: 1/8" Across Flats

4. Head Style: Headless

5. Drive Style: External Hex Drive

6. Thread Direction: Right-Hand Thread

7. Mateial: Stainless Steel

8. Material Grade: Standard Commercial Grade

9. Coating: Uncoated10. Origin: Made in U.S.A.

This file and any associated information and specifications are provided for reference and evaluation purposes only and is subject to change without notice. Aspen Fasteners Inc. makes

SCALE 15.242

PRODUCT NAME
#2-56 X 3/16" Hex Female Standoffs,
1/8" Across Flats, Stainless Steel,
Made in U.S.A.

PART NUMBER: FC005-256X316

UNIT INCHES

ISSUED 2023-11-14

SHEET 1 of 1