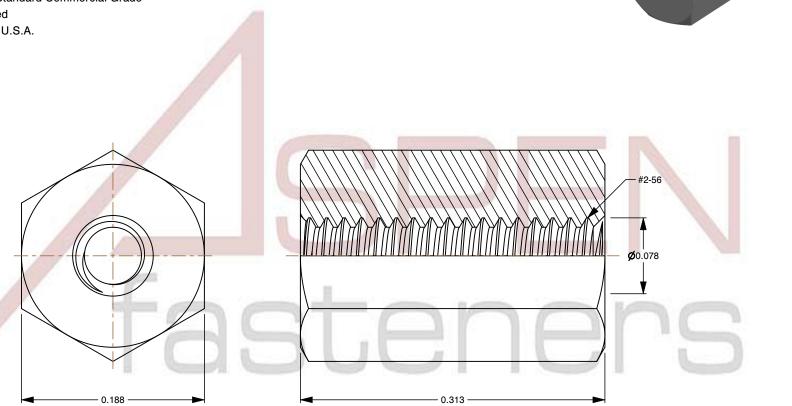

1. Category: Hex Female Standoffs

2. System of Measurement: Inch

3. Form and Design: 3/16" Across Flats

4. Head Style: Headless

5. Drive Style: External Hex Drive

6. Thread Direction: Right-Hand Thread

7. Mateial: Aluminum

8. Material Grade: Standard Commercial Grade

9. Coating: Uncoated 10. Origin: Made in U.S.A.

This file and any associated information and specifications are provided for reference and evaluation purposes only and is subject to change without notice. Aspen Fasteners Inc. makes

SCALE 10.134

PRODUCT NAME #2-56 X 5/16" Hex Female Standoffs, 3/16" Across Flats, Aluminum, Made in U.S.A. Made in U.S.A.

PART NUMBER: FC006-256X516

UNIT INCHES

ISSUED 2023-11-14

SHEET 1 of 1