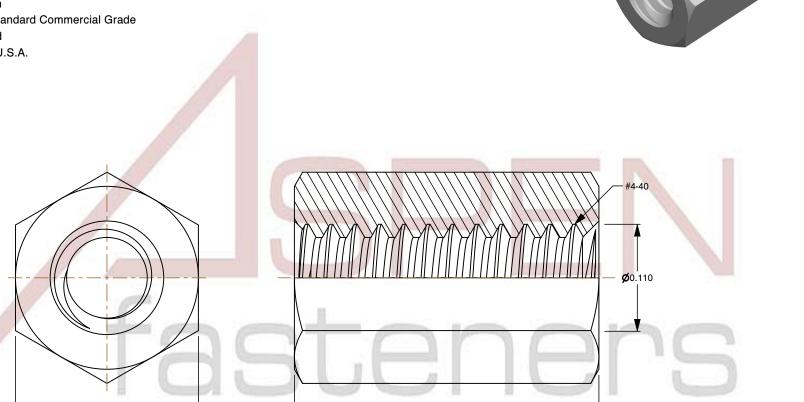

1. Category: Hex Female Standoffs

2. System of Measurement: Inch

3. Form and Design: 3/16" Across Flats

4. Head Style: Headless

5. Drive Style: External Hex Drive

6. Thread Direction: Right-Hand Thread

7. Mateial: Aluminum

8. Material Grade: Standard Commercial Grade

9. Coating: Uncoated 10. Origin: Made in U.S.A.

This file and any associated information and specifications are provided for reference and evaluation purposes only and is subject to change without notice. Aspen Fasteners Inc. makes

0.313

SCALE 10.134

PRODUCT NAME #4-40 X 5/16" Hex Female Standoffs, 3/16" Across Flats, Aluminum, Made in U.S.A. Made in U.S.A.

PART NUMBER: FC006-440X516

UNIT INCHES

ISSUED 2023-11-14

SHEET 1 of 1