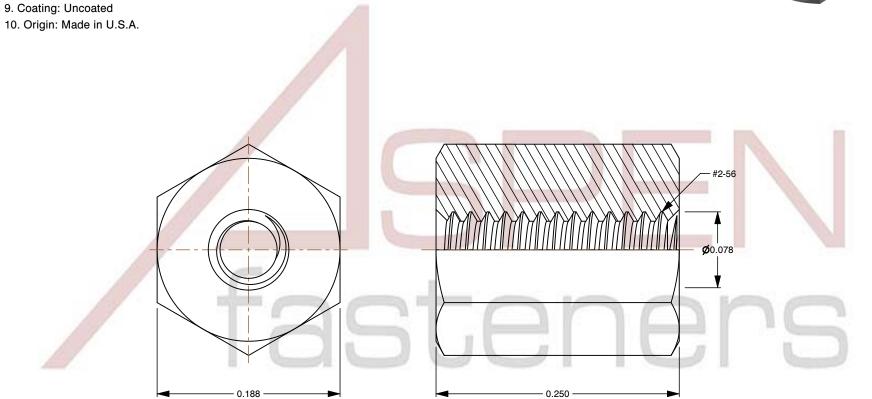

1. Category: Hex Female Standoffs

2. System of Measurement: Inch

3. Form and Design: 3/16" Across Flats

4. Head Style: Headless

5. Drive Style: External Hex Drive

6. Thread Direction: Right-Hand Thread

7. Mateial: Stainless Steel

SCALE 10.134

PRODUCT NAME #2-56 X 1/4" Hex Female Standoffs, 3/16" Across Flats, Stainless Steel, Made in U.S.A.

PART NUMBER: FC007-256X14

UNIT INCHES

ISSUED 2023-11-14

SHEET 1 of 1