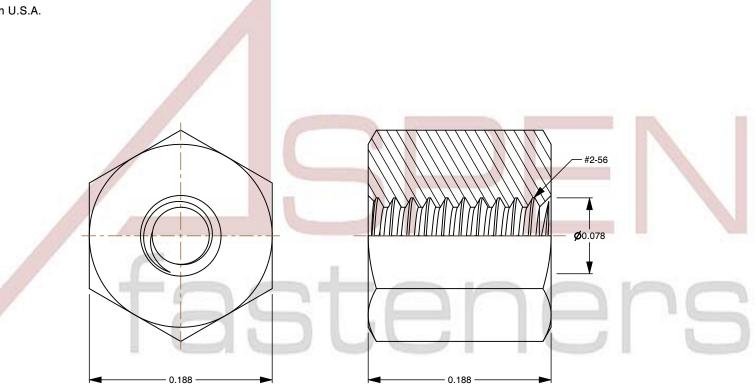

## Notes:

1. Category: Hex Female Standoffs

2. System of Measurement: Inch

3. Form and Design: 3/16" Across Flats

4. Head Style: Headless

5. Drive Style: External Hex Drive

6. Thread Direction: Right-Hand Thread

This document is the property of Aspen Fasteners Inc. and the information it contains may not be reproduced, disclosed, or shared with any third party without the expressed written permission of Aspen Fasteners Inc.

SCALE 10.134

PRODUCT NAME
#2-56 X 3/16" Hex Female Standoffs,
3/16" Across Flats, Stainless Steel,
Made in U.S.A.

PART NUMBER: FC007-256X316

UNIT INCHES

ISSUED 2023-11-14

SHEET 1 of 1