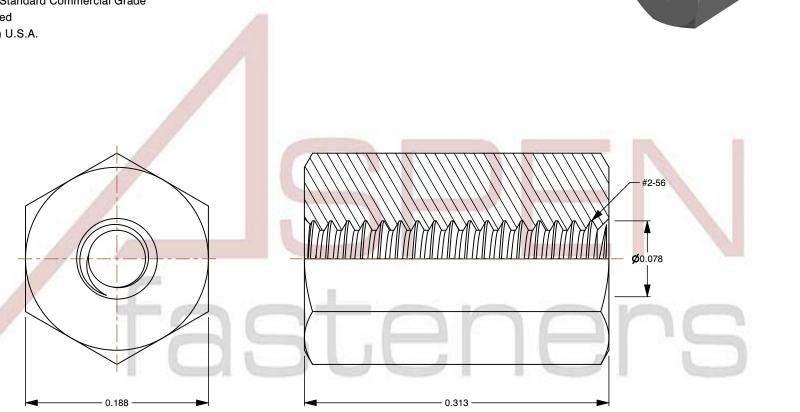

SCALE 10.134

PRODUCT NAME #2-56 X 5/16" Hex Female Standoffs, 3/16" Across Flats, Stainless Steel, Made in U.S.A.

PART NUMBER: FC007-256X516

UNIT INCHES

ISSUED 2023-11-14

SHEET 1 of 1