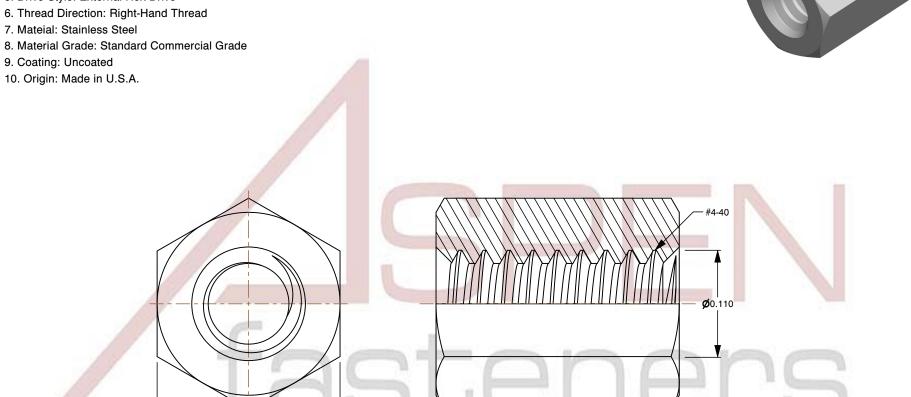

1. Category: Hex Female Standoffs

2. System of Measurement: Inch

3. Form and Design: 3/16" Across Flats

4. Head Style: Headless

5. Drive Style: External Hex Drive

7. Mateial: Stainless Steel

This file and any associated information and specifications are provided for reference and evaluation purposes only and is subject to change without notice. Aspen Fasteners Inc. makes

0.250

SCALE 10.134

PRODUCT NAME #4-40 X 1/4" Hex Female Standoffs, 3/16" Across Flats, Stainless Steel, Made in U.S.A.

PART NUMBER: FC007-440X14

UNIT INCHES

ISSUED 2023-11-14

SHEET 1 of 1