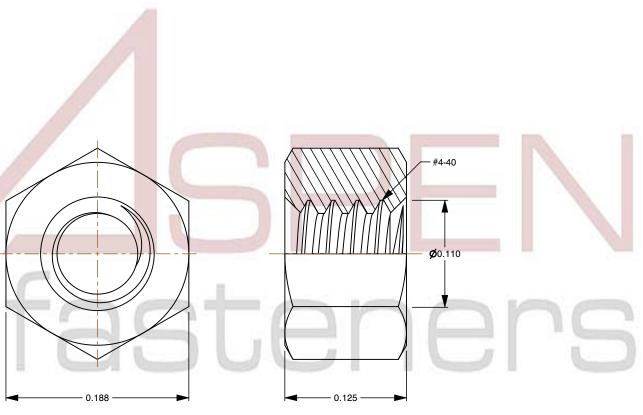

## Notes:

1. Category: Hex Female Standoffs

2. System of Measurement: Inch

3. Form and Design: 3/16" Across Flats

4. Head Style: Headless

5. Drive Style: External Hex Drive

6. Thread Direction: Right-Hand Thread

SCALE 10.134

PRODUCT NAME #4-40 X 1/8" Hex Female Standoffs, 3/16" Across Flats, Stainless Steel, Made in U.S.A.

PART NUMBER: FC007-440X18

UNIT INCHES

ISSUED 2023-11-14

SHEET 1 of 1