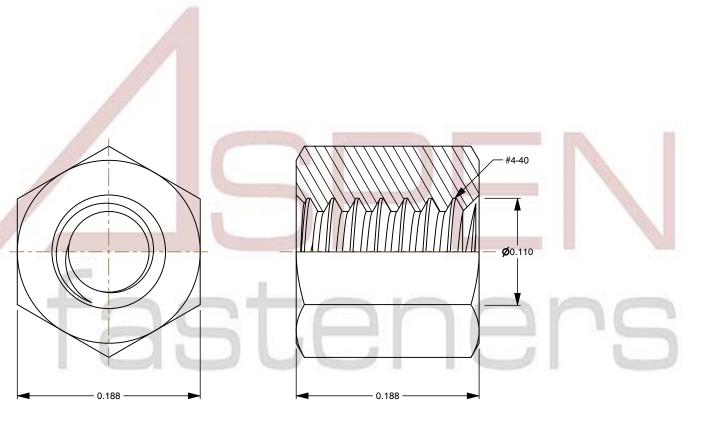

## Notes:

1. Category: Hex Female Standoffs

2. System of Measurement: Inch

3. Form and Design: 3/16" Across Flats

4. Head Style: Headless

5. Drive Style: External Hex Drive

6. Thread Direction: Right-Hand Thread

7. Mateial: Stainless Steel

8. Material Grade: Standard Commercial Grade

9. Coating: Uncoated10. Origin: Made in U.S.A.

This file and any associated information and specifications are provided for reference and evaluation purposes only and is subject to change without notice. Aspen Fasteners Inc. makes

SCALE 10.134

PRODUCT NAME #4-40 X 3/16" Hex Female Standoffs, 3/16" Across Flats, Stainless Steel, Made in U.S.A.

PART NUMBER: FC007-440X316

UNIT INCHES

ISSUED 2023-11-14

SHEET 1 of 1