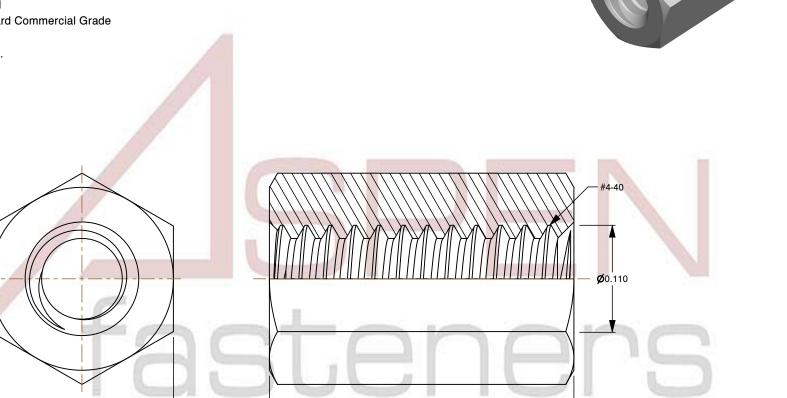

1. Category: Hex Female Standoffs

2. System of Measurement: Inch

3. Form and Design: 3/16" Across Flats

4. Head Style: Headless

5. Drive Style: External Hex Drive

6. Thread Direction: Right-Hand Thread

7. Mateial: Stainless Steel

8. Material Grade: Standard Commercial Grade

9. Coating: Uncoated

This file and any associated information and specifications are provided for reference and evaluation purposes only and is subject to change without notice. Aspen Fasteners Inc. makes

0.313

SCALE 10.134

PRODUCT NAME #4-40 X 5/16" Hex Female Standoffs, 3/16" Across Flats, Stainless Steel, Made in U.S.A.

PART NUMBER: FC007-440X516

UNIT INCHES

ISSUED 2023-11-14

SHEET 1 of 1