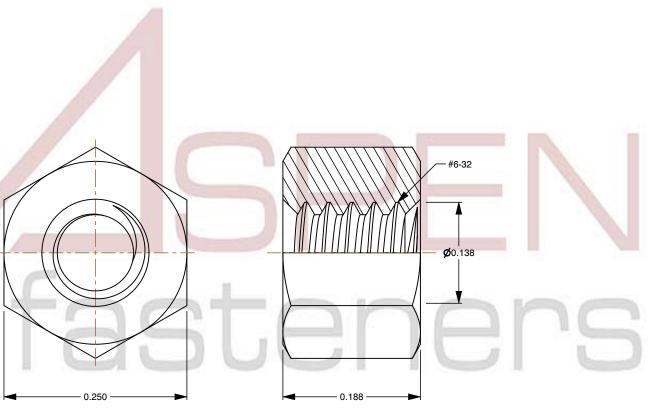

## Notes:

1. Category: Hex Female Standoffs

2. System of Measurement: Inch

3. Form and Design: 1/4" Across Flats

4. Head Style: Headless

5. Drive Style: External Hex Drive

6. Thread Direction: Right-Hand Thread

7. Mateial: Aluminum

8. Material Grade: Standard Commercial Grade

9. Coating: Uncoated10. Origin: Made in U.S.A.

This file and any associated information and specifications are provided for reference and evaluation purposes only and is subject to change without notice. Aspen Fasteners Inc. makes

SCALE 7.621

#6-32 X 3/16" Hex Female Standoffs, 1/4" Across Flats, Aluminum, Made in U.S.A. Made in U.S.A.

PRODUCT NAME

PART NUMBER: FC008-632X316

UNIT INCHES

ISSUED 2023-11-14

SHEET 1 of 1