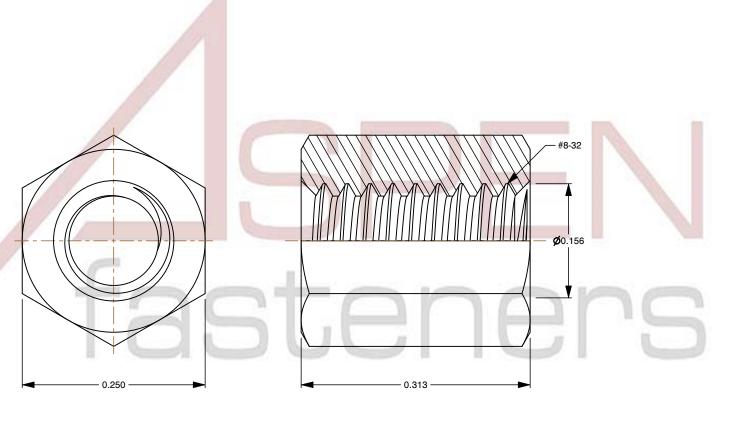

## Notes:

1. Category: Hex Female Standoffs

2. System of Measurement: Inch

3. Form and Design: 1/4" Across Flats

4. Head Style: Headless

5. Drive Style: External Hex Drive

6. Thread Direction: Right-Hand Thread

This document is the property of Aspen Fasteners Inc. and the information it contains may not be reproduced, disclosed, or shared with any third party without the expressed written permission of Aspen Fasteners Inc.

SCALE 7.621

PRODUCT NAME
#8-32 X 5/16" Hex Female Standoffs,
1/4" Across Flats, Aluminum, Made in U.S.A.
Made in U.S.A.

PART NUMBER: FC008-832X516

UNIT INCHES

ISSUED 2023-11-14

SHEET 1 of 1