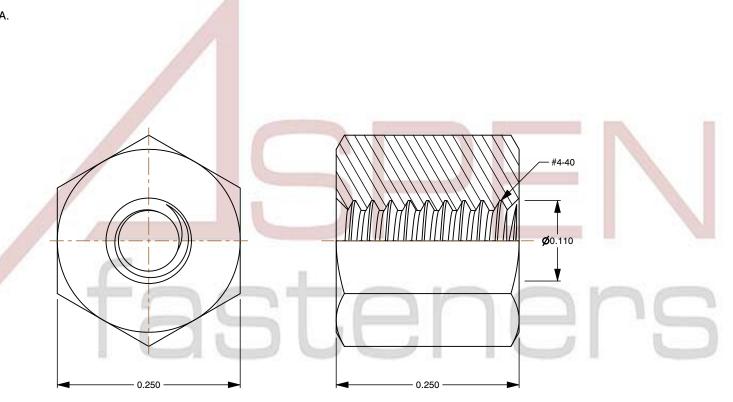

## Notes:

1. Category: Hex Female Standoffs

2. System of Measurement: Inch

3. Form and Design: 1/4" Across Flats

4. Head Style: Headless

5. Drive Style: External Hex Drive

6. Thread Direction: Right-Hand Thread

This document is the property of Aspen Fasteners Inc. and the information it contains may not be reproduced, disclosed, or shared with any third party without the expressed written permission of Aspen Fasteners Inc.

SCALE 7.621

PRODUCT NAME
#4-40 X 1/4" Hex Female Standoffs,
1/4" Across Flats, Brass, Made in U.S.A.
Made in U.S.A.

PART NUMBER: FC009-440X14

UNIT INCHES

ISSUED 2023-11-14

SHEET 1 of 1