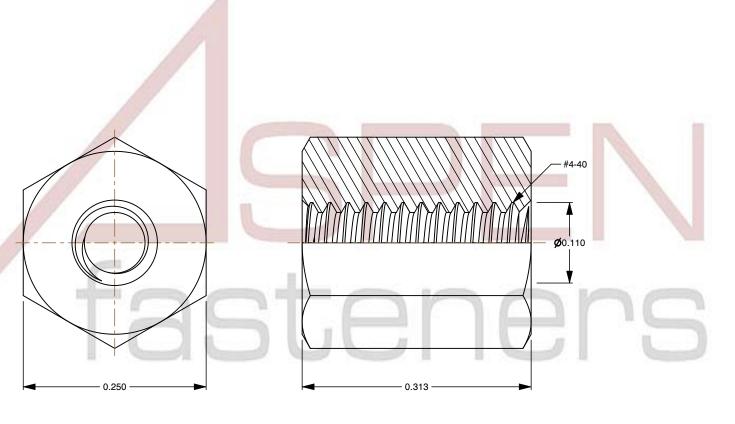

## Notes:

1. Category: Hex Female Standoffs

2. System of Measurement: Inch

3. Form and Design: 1/4" Across Flats

4. Head Style: Headless

5. Drive Style: External Hex Drive

6. Thread Direction: Right-Hand Thread

This document is the property of Aspen Fasteners Inc. and the information it contains may not be reproduced, disclosed, or shared with any third party without the expressed written permission of Aspen Fasteners Inc.

SCALE 7.621

PRODUCT NAME
#4-40 X 5/16" Hex Female Standoffs,
1/4" Across Flats, Brass, Made in U.S.A.
Made in U.S.A.

PART NUMBER: FC009-440X516

UNIT INCHES

ISSUED 2023-11-14

SHEET 1 of 1