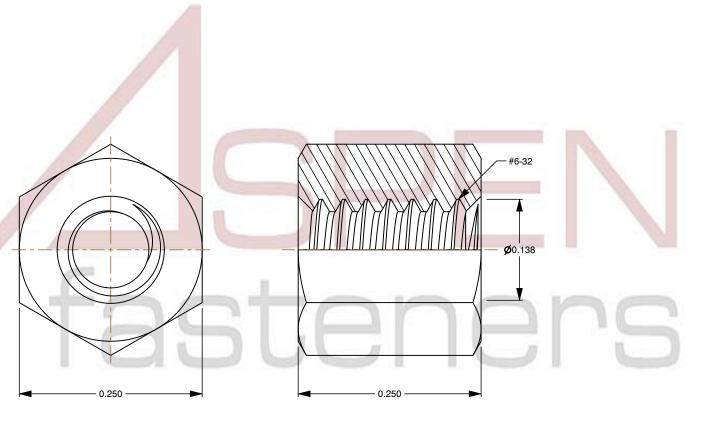

## Notes:

1. Category: Hex Female Standoffs

2. System of Measurement: Inch

3. Form and Design: 1/4" Across Flats

4. Head Style: Headless

5. Drive Style: External Hex Drive

6. Thread Direction: Right-Hand Thread

7. Mateial: Brass

8. Material Grade: Standard Commercial Grade

9. Coating: Uncoated10. Origin: Made in U.S.A.

This file and any associated information and specifications are provided for reference and evaluation purposes only and is subject to change without notice. Aspen Fasteners Inc. makes

SCALE 7.621

Made in U.S.A.

PART NUMBER: FC009-632X14

PRODUCT NAME

#6-32 X 1/4" Hex Female Standoffs,

1/4" Across Flats, Brass, Made in U.S.A.

UNIT INCHES

ISSUED 2023-11-14