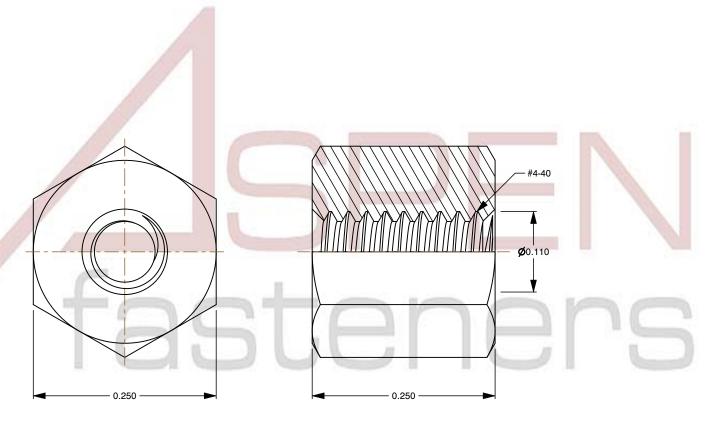

## Notes:

1. Category: Hex Female Standoffs

2. System of Measurement: Inch

3. Form and Design: 1/4" Across Flats

4. Head Style: Headless

5. Drive Style: External Hex Drive

6. Thread Direction: Right-Hand Thread

This document is the property of Aspen Fasteners Inc. and the information it contains may not be reproduced, disclosed, or shared with any third party without the expressed written permission of Aspen Fasteners Inc.

SCALE 7.621

PRODUCT NAME
#4-40 X 1/4" Hex Female Standoffs,
1/4" Across Flats, Brass, Zinc Plated,
Made in U.S.A.

PART NUMBER: FC010-440X14

UNIT INCHES

ISSUED 2023-11-14

SHEET 1 of 1