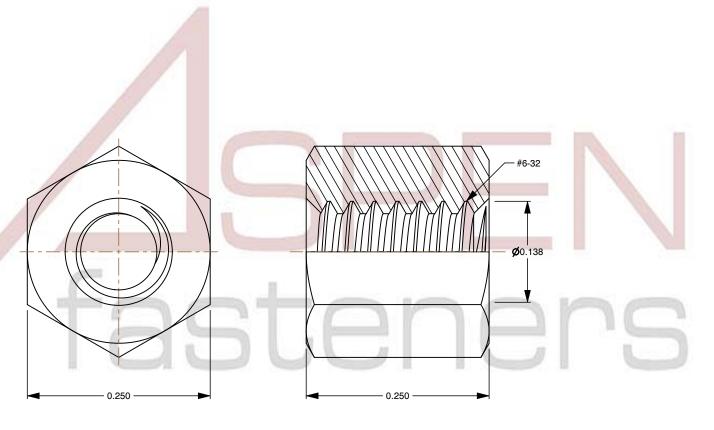

## Notes:

1. Category: Hex Female Standoffs

2. System of Measurement: Inch

3. Form and Design: 1/4" Across Flats

4. Head Style: Headless

5. Drive Style: External Hex Drive

6. Thread Direction: Right-Hand Thread

7. Mateial: Brass

8. Material Grade: Standard Commercial Grade

9. Coating: Zinc Plated10. Origin: Made in U.S.A.

This file and any associated information and specifications are provided for reference and evaluation purposes only and is subject to change without notice. Aspen Fasteners Inc. makes

SCALE 7.621

PRODUCT NAME #6-32 X 1/4" Hex Female Standoffs, 1/4" Across Flats, Brass, Zinc Plated, Made in U.S.A.

PART NUMBER: FC010-632X14

UNIT INCHES

ISSUED 2023-11-14

SHEET 1 of 1