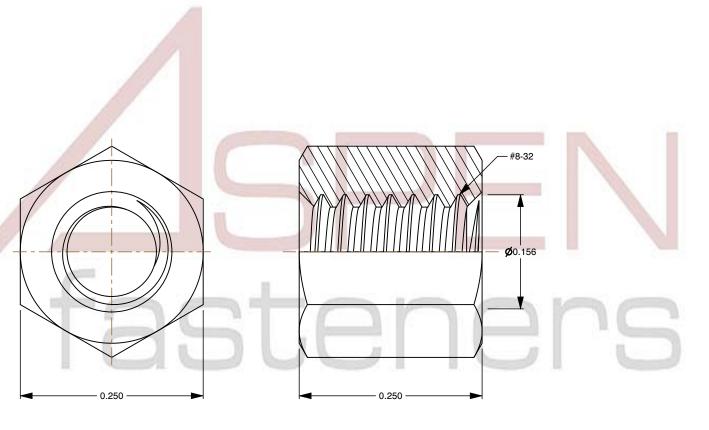

## Notes:

1. Category: Hex Female Standoffs

2. System of Measurement: Inch

3. Form and Design: 1/4" Across Flats

4. Head Style: Headless

5. Drive Style: External Hex Drive

6. Thread Direction: Right-Hand Thread

7. Mateial: Brass

8. Material Grade: Standard Commercial Grade

9. Coating: Zinc Plated10. Origin: Made in U.S.A.

This file and any associated information and specifications are provided for reference and evaluation purposes only and is subject to change without notice. Aspen Fasteners Inc. makes

SCALE 7.621

PRODUCT NAME
#8-32 X 1/4" Hex Female Standoffs,
1/4" Across Flats, Brass, Zinc Plated,
Made in U.S.A.

PART NUMBER: FC010-832X14

UNIT INCHES

ISSUED 2023-11-14

SHEET 1 of 1