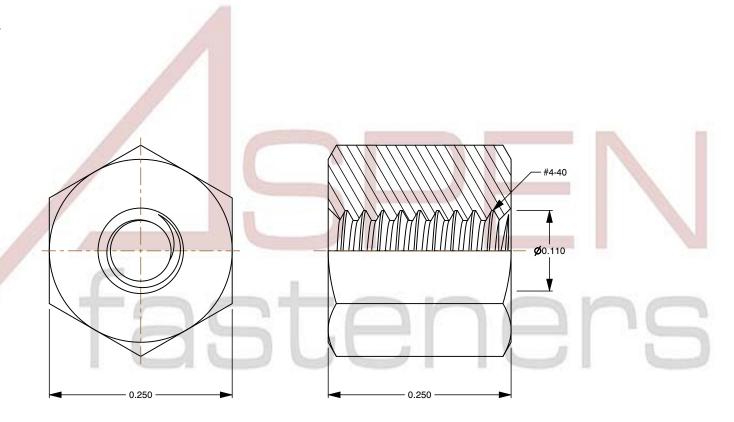

## Notes:

1. Category: Hex Female Standoffs

2. System of Measurement: Inch

3. Form and Design: 1/4" Across Flats

4. Head Style: Headless

5. Drive Style: External Hex Drive

6. Thread Direction: Right-Hand Thread

7. Mateial: Brass

8. Material Grade: Standard Commercial Grade

9. Coating: Nickel Plated10. Origin: Made in U.S.A.

This file and any associated information and specifications are provided for reference and evaluation purposes only and is subject to change without notice. Aspen Fasteners Inc. makes

SCALE 7.621

PRODUCT NAME
#4-40 X 1/4" Hex Female Standoffs,
1/4" Across Flats, Brass, Nickel Plated,
Made in U.S.A.

PART NUMBER: FC011-440X14

UNIT INCHES

ISSUED 2023-11-14

SHEET 1 of 1