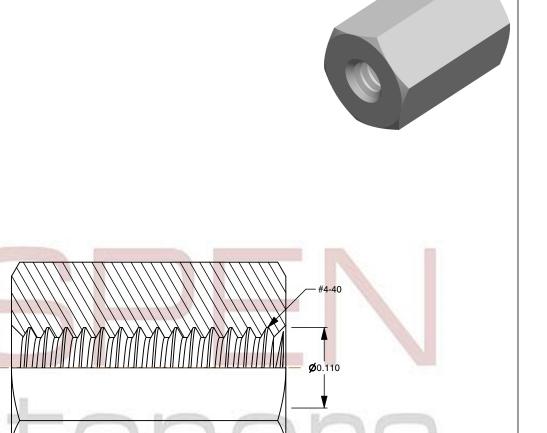

1. Category: Hex Female Standoffs

2. System of Measurement: Inch

3. Form and Design: 1/4" Across Flats

4. Head Style: Headless

5. Drive Style: External Hex Drive

6. Thread Direction: Right-Hand Thread

7. Mateial: Brass

8. Material Grade: Standard Commercial Grade

9. Coating: Nickel Plated10. Origin: Made in U.S.A.

This file and any associated information and specifications are provided for reference and evaluation purposes only and is subject to change without notice. Aspen Fasteners Inc. makes

0.375

SCALE 7.621 PART NUMBER: FC011-440X38

PRODUCT NAME

#4-40 X 3/8" Hex Female Standoffs,

1/4" Across Flats, Brass, Nickel Plated,

Made in U.S.A.

| UNIT   |
|--------|
| INCHES |

ISSUED 2023-11-14