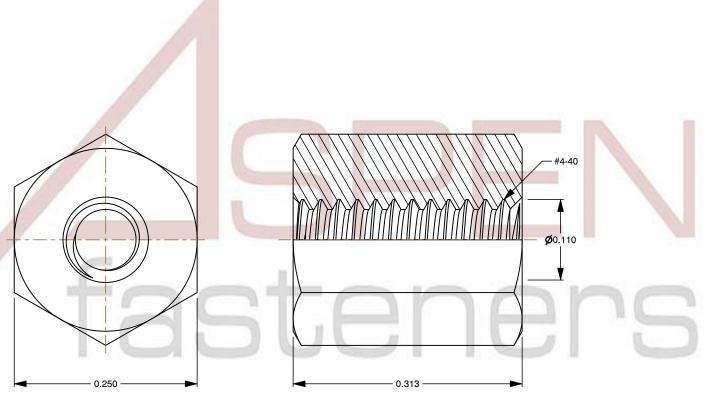

## Notes:

1. Category: Hex Female Standoffs

2. System of Measurement: Inch

3. Form and Design: 1/4" Across Flats

4. Head Style: Headless

5. Drive Style: External Hex Drive

6. Thread Direction: Right-Hand Thread

7. Mateial: Brass

8. Material Grade: Standard Commercial Grade

9. Coating: Nickel Plated10. Origin: Made in U.S.A.

This file and any associated information and specifications are provided for reference and evaluation purposes only and is subject to change without notice. Aspen Fasteners Inc. makes

SCALE 7.621

PRODUCT NAME
#4-40 X 5/16" Hex Female Standoffs,
1/4" Across Flats, Brass, Nickel Plated,
Made in U.S.A.

PART NUMBER: FC011-440X516

UNIT INCHES

ISSUED 2023-11-14

SHEET 1 of 1