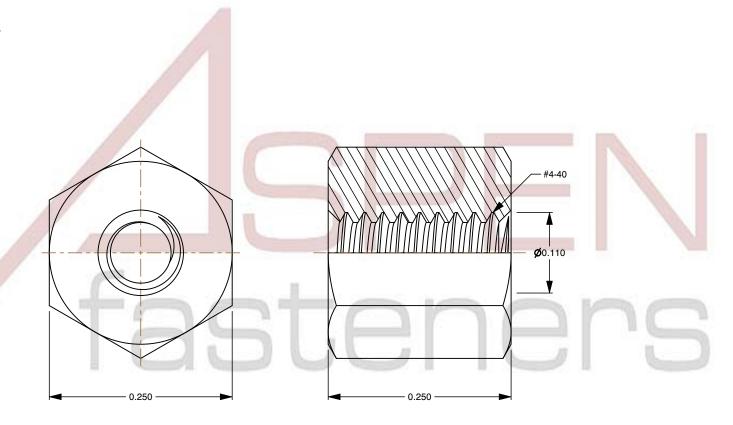

## Notes:

1. Category: Hex Female Standoffs

2. System of Measurement: Inch

3. Form and Design: 1/4" Across Flats

4. Head Style: Headless

5. Drive Style: External Hex Drive

6. Thread Direction: Right-Hand Thread

This document is the property of Aspen Fasteners Inc. and the information it contains may not be reproduced, disclosed, or shared with any third party without the expressed written permission of Aspen Fasteners Inc.

SCALE 7.621

PRODUCT NAME #4-40 X 1/4" Hex Female Standoffs, 1/4" Across Flats, Stainless Steel, Made in U.S.A.

PART NUMBER: FC012-440X14

UNIT INCHES

ISSUED 2023-11-14

SHEET 1 of 1