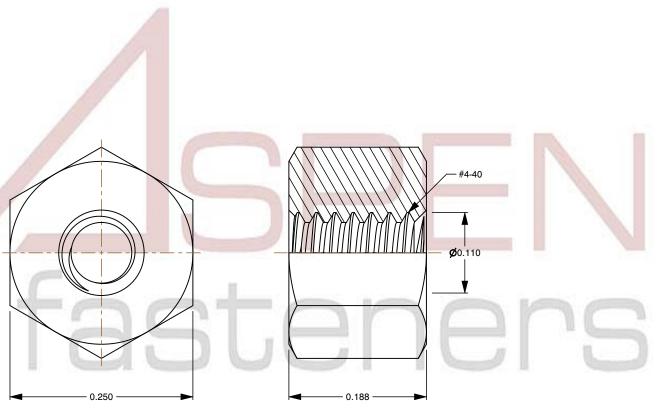

## Notes:

1. Category: Hex Female Standoffs

2. System of Measurement: Inch

3. Form and Design: 1/4" Across Flats

4. Head Style: Headless

5. Drive Style: External Hex Drive

6. Thread Direction: Right-Hand Thread

This document is the property of Aspen Fasteners Inc. and the information it contains may not be reproduced, disclosed, or shared with any third party without the expressed written permission of Aspen Fasteners Inc.

SCALE 7.621

PRODUCT NAME
#4-40 X 3/16" Hex Female Standoffs,
1/4" Across Flats, Stainless Steel,
Made in U.S.A.

PART NUMBER: FC012-440X316

UNIT INCHES

ISSUED 2023-11-14

SHEET 1 of 1