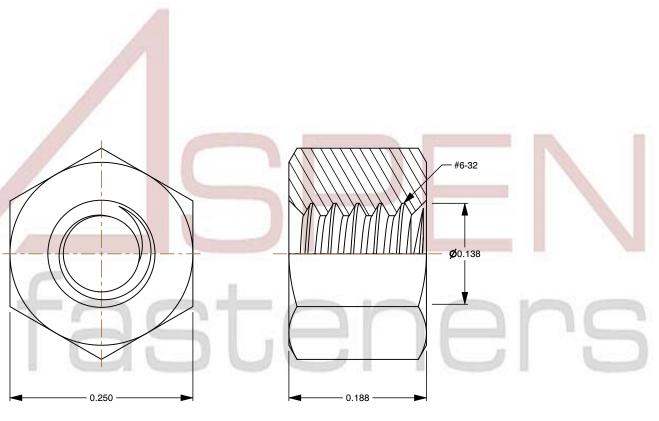

## Notes:

1. Category: Hex Female Standoffs

2. System of Measurement: Inch

3. Form and Design: 1/4" Across Flats

4. Head Style: Headless

5. Drive Style: External Hex Drive

6. Thread Direction: Right-Hand Thread

7. Mateial: Stainless Steel

8. Material Grade: Standard Commercial Grade

9. Coating: Uncoated10. Origin: Made in U.S.A.

This file and any associated information and specifications are provided for reference and evaluation purposes only and is subject to change without notice. Aspen Fasteners Inc. makes

SCALE 7.621

PRODUCT NAME #6-32 X 3/16" Hex Female Standoffs, 1/4" Across Flats, Stainless Steel, Made in U.S.A.

PART NUMBER: FC012-632X316

UNIT INCHES

ISSUED 2023-11-14

SHEET 1 of 1