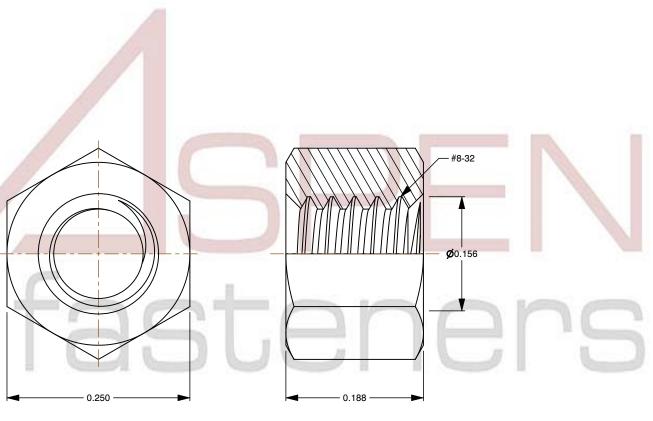

## Notes:

1. Category: Hex Female Standoffs

2. System of Measurement: Inch

3. Form and Design: 1/4" Across Flats

4. Head Style: Headless

5. Drive Style: External Hex Drive

6. Thread Direction: Right-Hand Thread

This document is the property of Aspen Fasteners Inc. and the information it contains may not be reproduced, disclosed, or shared with any third party without the expressed written permission of Aspen Fasteners Inc.

SCALE 7.621

PRODUCT NAME
#8-32 X 3/16" Hex Female Standoffs,
1/4" Across Flats, Stainless Steel,
Made in U.S.A.

PART NUMBER: FC012-832X316

UNIT INCHES

ISSUED 2023-11-14

SHEET 1 of 1