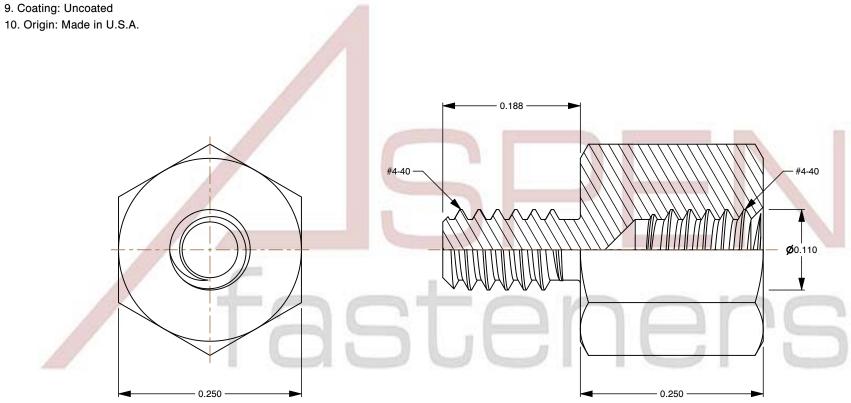

1. Category: Hex Male-Female Standoffs

2. System of Measurement: Inch

3. Form and Design: 1/4" Across Flats

4. Head Style: Headless

5. Drive Style: External Hex Drive

6. Thread Direction: Right-Hand Thread

7. Mateial: Brass

8. Material Grade: Standard Commercial Grade

This file and any associated information and specifications are provided for reference and evaluation purposes only and is subject to change without notice. Aspen Fasteners Inc. makes

SCALE 7.621

PRODUCT NAME #4-40 X 1/4" Hex Male-Female Standoffs, 1/4" Across Flats, Brass, Made in U.S.A. Made in U.S.A.

PART NUMBER: FC017-440X14

UNIT INCHES

ISSUED 2023-11-14

SHEET 1 of 1