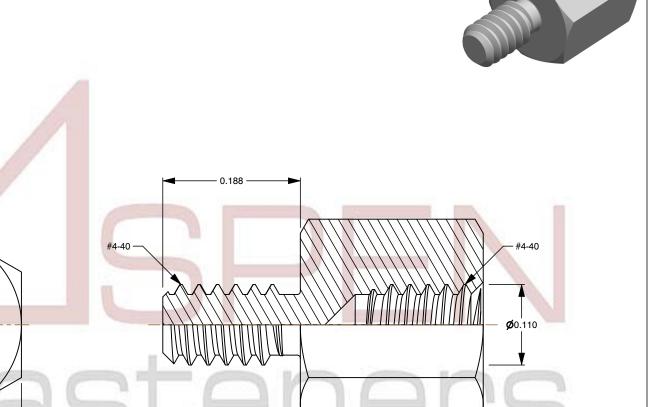

1. Category: Hex Male-Female Standoffs

2. System of Measurement: Inch

3. Form and Design: 1/4" Across Flats

4. Head Style: Headless

5. Drive Style: External Hex Drive

6. Thread Direction: Right-Hand Thread

7. Mateial: Brass

8. Material Grade: Standard Commercial Grade

9. Coating: Zinc Plated10. Origin: Made in U.S.A.

This file and any associated information and specifications are provided for reference and evaluation purposes only and is subject to change without notice. Aspen Fasteners Inc. makes

SCALE 7.621

PRODUCT NAME #4-40 X 1/4" Hex Male-Female Standoffs, 1/4" Across Flats, Brass, Zinc Plated, Made in U.S.A.

PART NUMBER: FC018-440X14

0.250

UNIT INCHES

ISSUED 2023-11-14

SHEET 1 of 1