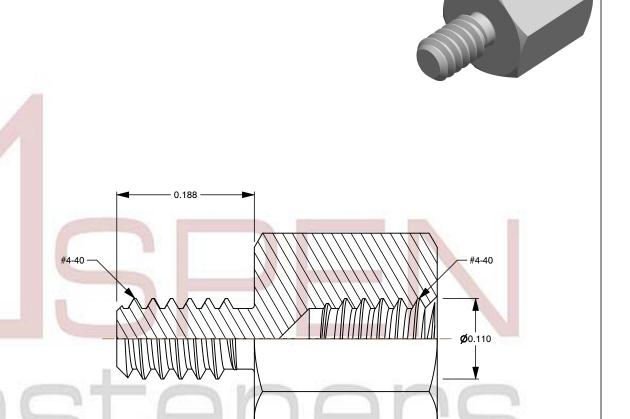

1. Category: Hex Male-Female Standoffs

2. System of Measurement: Inch

3. Form and Design: 1/4" Across Flats

4. Head Style: Headless

5. Drive Style: External Hex Drive

6. Thread Direction: Right-Hand Thread

7. Mateial: Steel

8. Material Grade: Standard Commercial Grade

9. Coating: Zinc Plated10. Origin: Made in U.S.A.

This file and any associated information and specifications are provided for reference and evaluation purposes only and is subject to change without notice. Aspen Fasteners Inc. makes

SCALE 7.621

| PRODUCT NAME                            |
|-----------------------------------------|
| #4-40 X 1/4" Hex Male-Female Standoffs, |
| 1/4" Across Flats, Steel, Zinc Plated,  |
| Made in U.S.A.                          |

0.250

PART NUMBER: FC020-440X14

| UNIT   |  |
|--------|--|
| INCHES |  |

ISSUED 2023-11-14

SHEET 1 of 1