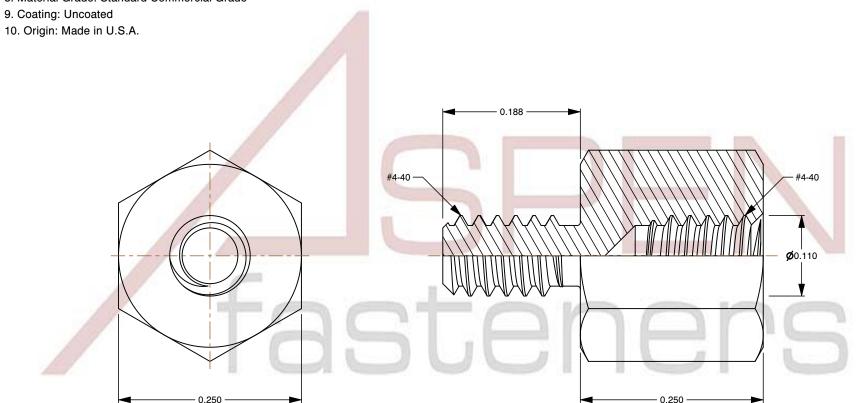

1. Category: Hex Male-Female Standoffs

2. System of Measurement: Inch

3. Form and Design: 1/4" Across Flats

4. Head Style: Headless

5. Drive Style: External Hex Drive

6. Thread Direction: Right-Hand Thread

7. Mateial: Stainless Steel

8. Material Grade: Standard Commercial Grade

This file and any associated information and specifications are provided for reference and evaluation purposes only and is subject to change without notice. Aspen Fasteners Inc. makes

SCALE 7.621

PRODUCT NAME #4-40 X 1/4" Hex Male-Female Standoffs, 1/4" Across Flats, Stainless Steel, Made in U.S.A.

PART NUMBER: FC021-440X14

UNIT INCHES

ISSUED 2023-11-14

SHEET 1 of 1