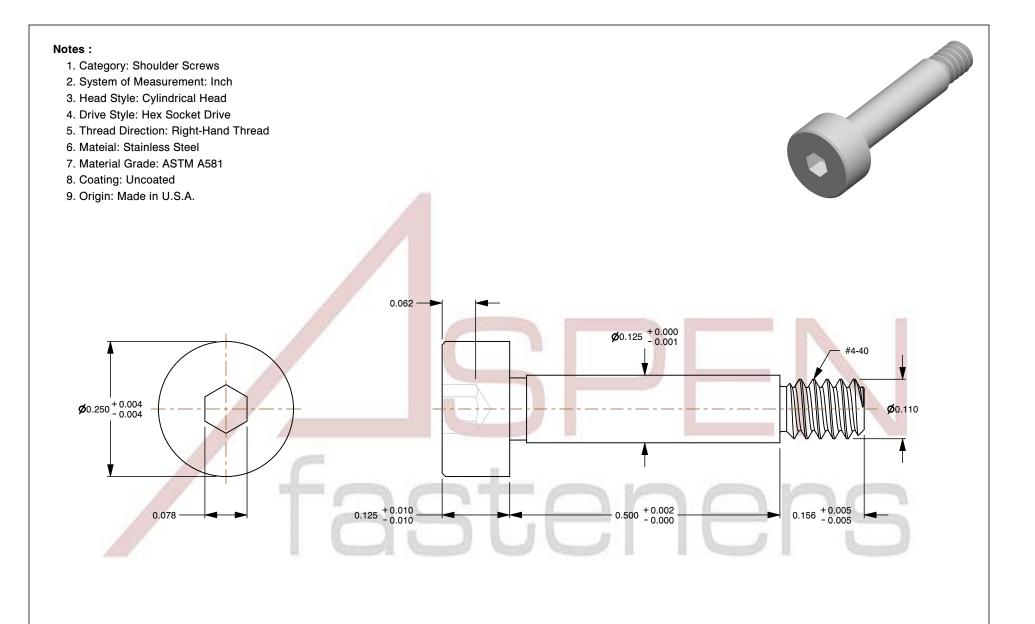

PRODUCT NAME
#4-40 X 1/2" Shoulder Screws, Hex Socket Drive,
#4-40 Stainless Steel, Made in U.S.A.

UNIT INCHES ISSUED 2023-11-14

SCALE 5.629 PART NUMBER: FC032-440X12

SHEET 1 of 1