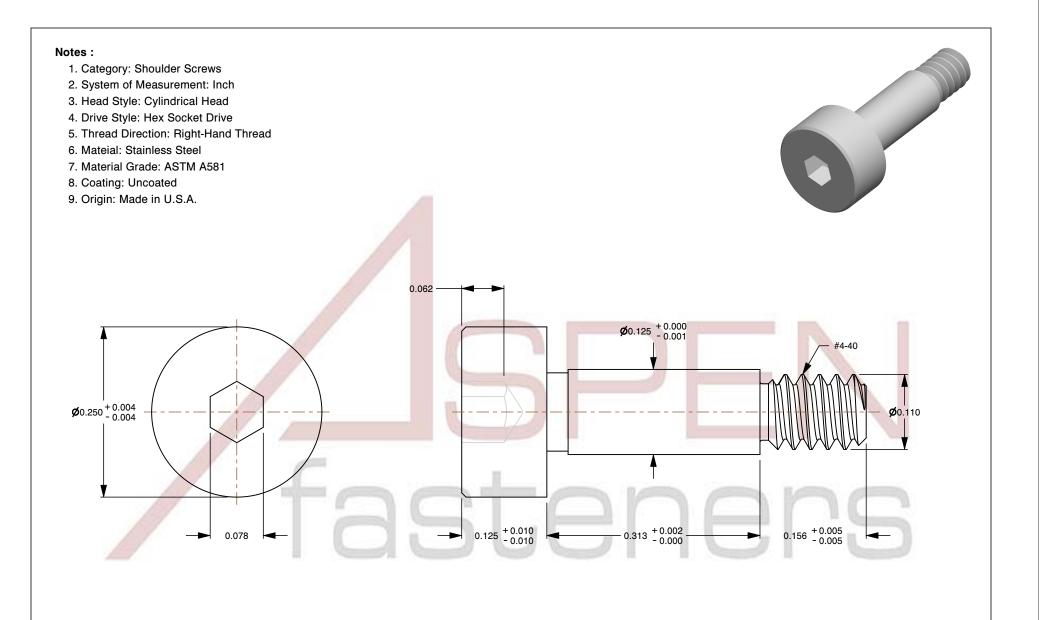

PRODUCT NAME
#4-40 X 5/16" Shoulder Screws, Hex Socket Drive,
#4-40 Stainless Steel, Made in U.S.A.

UNIT INCHES ISSUED

SCALE 7.093 PART NUMBER: FC032-440X516

2023-11-14 SHEET 1 of 1