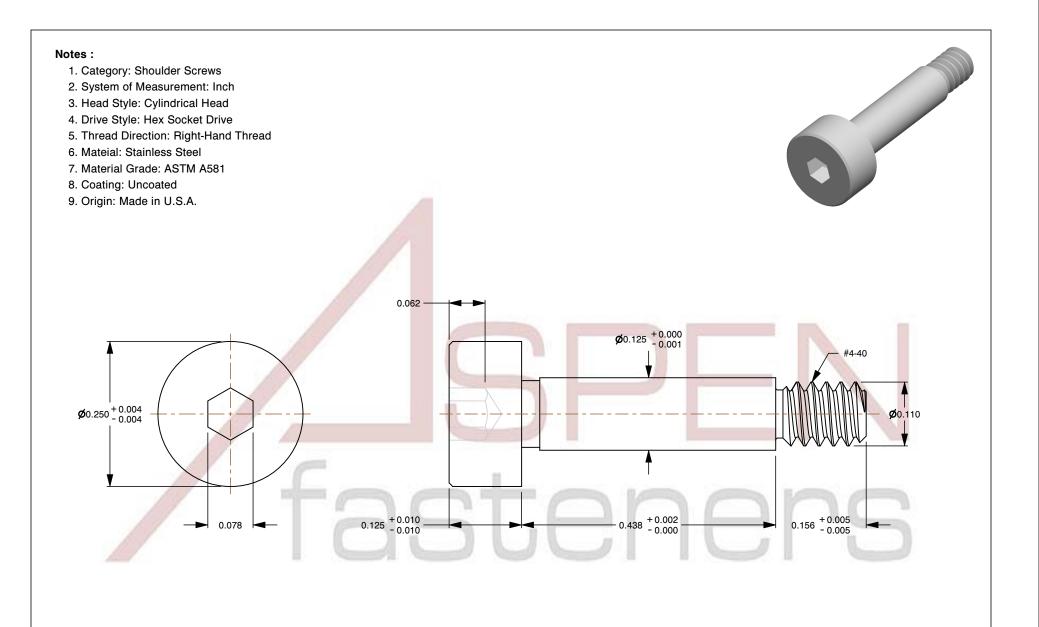

SCALE 6.043

PRODUCT NAME
#4-40 X 7/16" Shoulder Screws, Hex Socket Drive,
#4-40 Stainless Steel, Made in U.S.A.

INCHES
ISSUED
2023-11-14

UNIT

PART NUMBER: FC032-440X716

SHEET 1 of 1