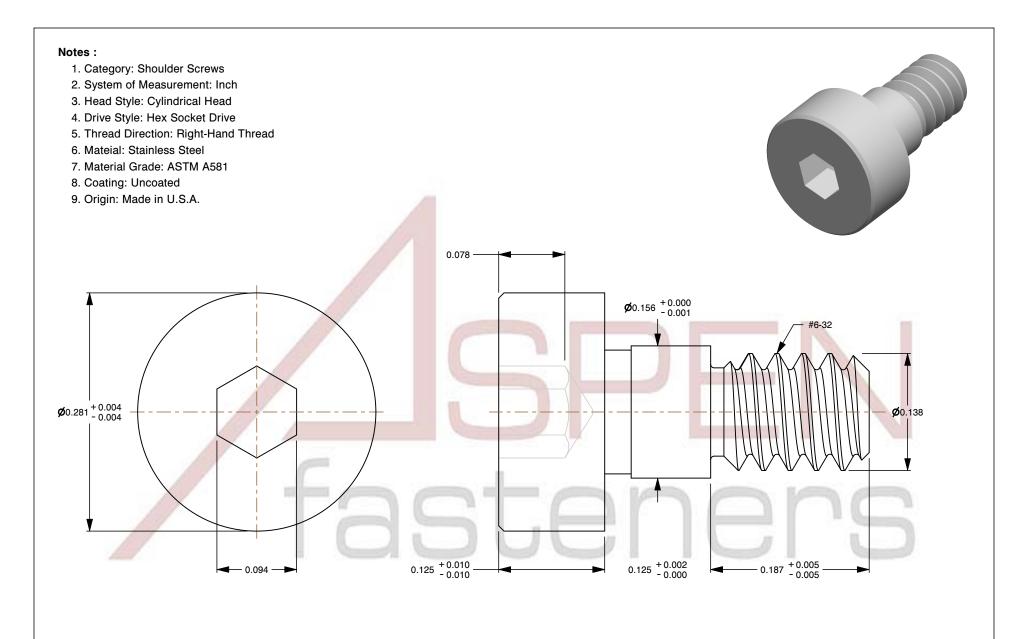

PRODUCT NAME
#6-32 X 1/8" Shoulder Screws, Hex Socket Drive,
#6-32 Stainless Steel, Made in U.S.A.

INCHES

UNIT

SCALE 8.831

PART NUMBER: FC032-632X18

2023-11-14

SHEET 1 of 1