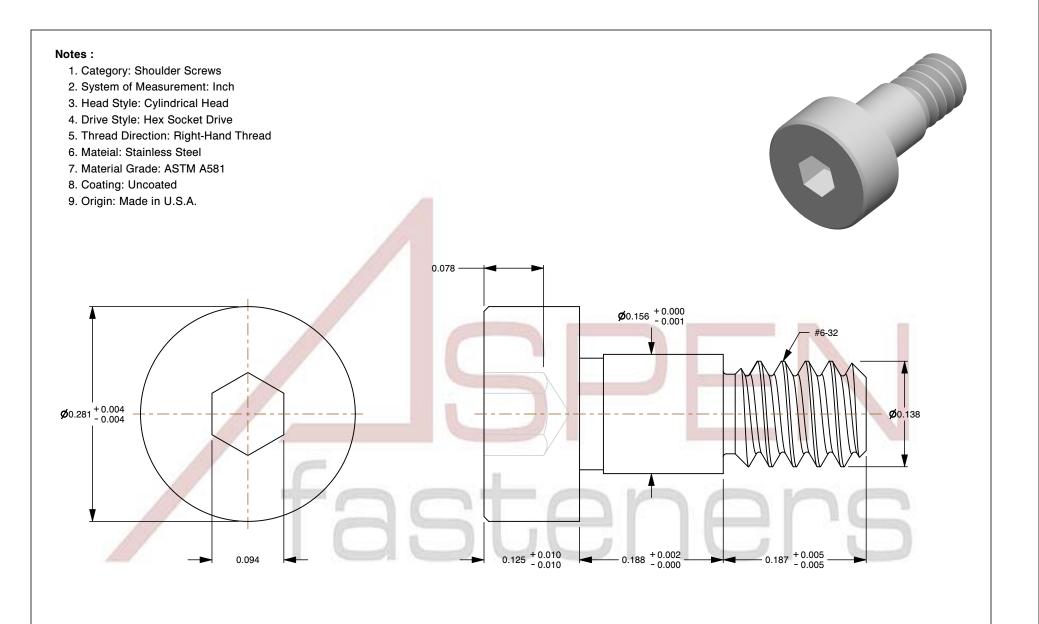

PRODUCT NAME
#6-32 X 3/16" Shoulder Screws, Hex Socket Drive,
#6-32 Stainless Steel, Made in U.S.A.

UNIT INCHES

ISSUED 2023-11-14

SCALE 7.963 PART NUMBER: FC032-632X316

SHEET 1 of 1