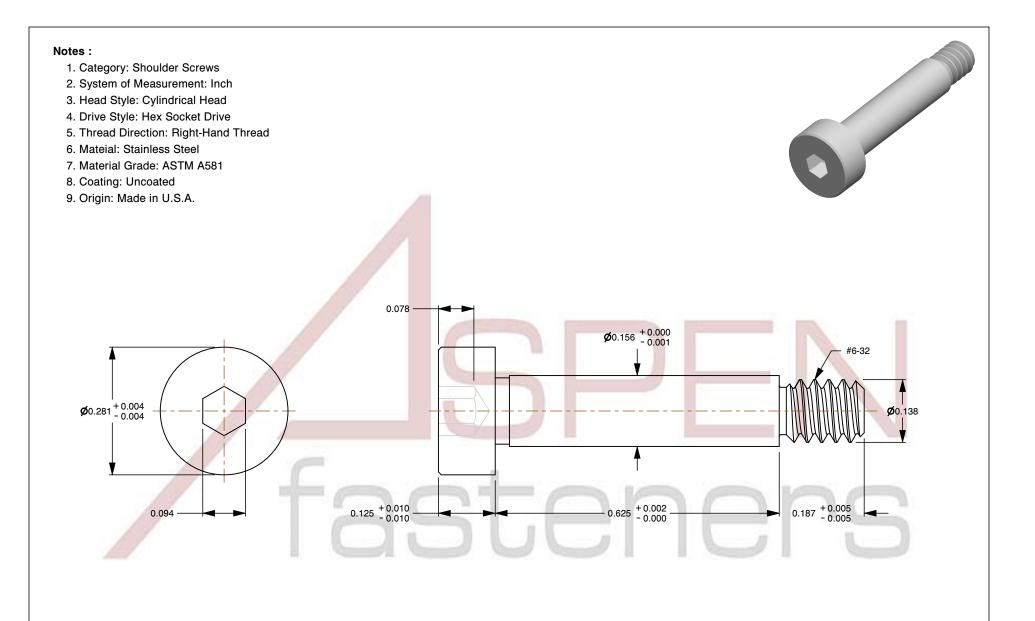

PRODUCT NAME
#6-32 X 5/8" Shoulder Screws, Hex Socket Drive,
#6-32 Stainless Steel, Made in U.S.A.

UNIT INCHES

ISSUED 2023-11-14

SCALE 4.733 PART NUMBER: FC032-632X58

SHEET 1 of 1