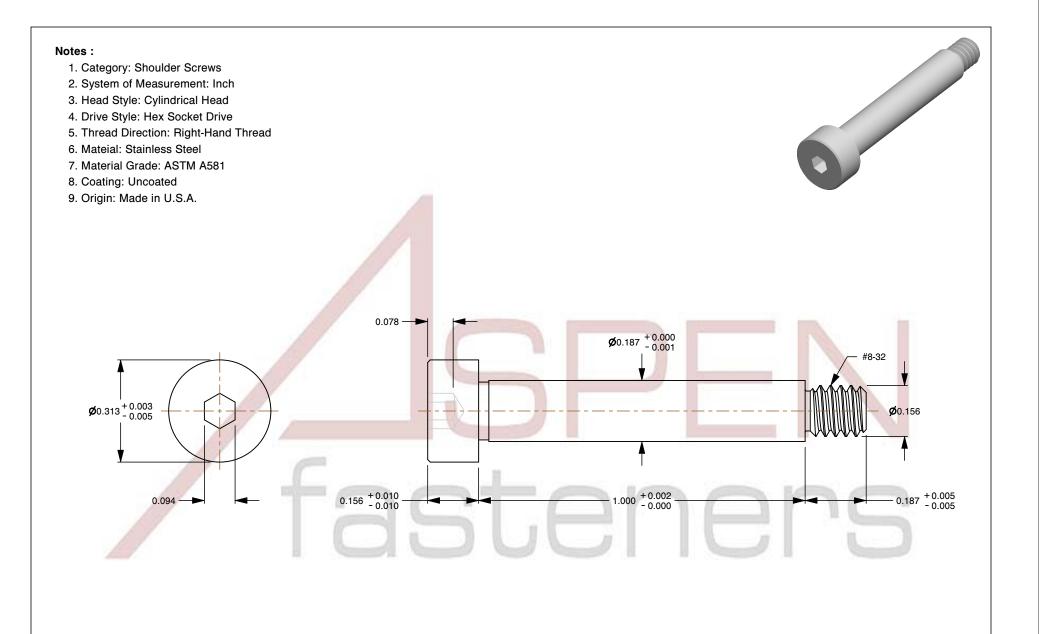

PRODUCT NAME

#8-32 X 1" Shoulder Screws, Hex Socket Drive,

#8-32 Stainless Steel, Made in U.S.A.

UNIT INCHES ISSUED

2023-11-14

SCALE 3.401 PART NUMBER: FC032-832X1 SHEET 1 of 1