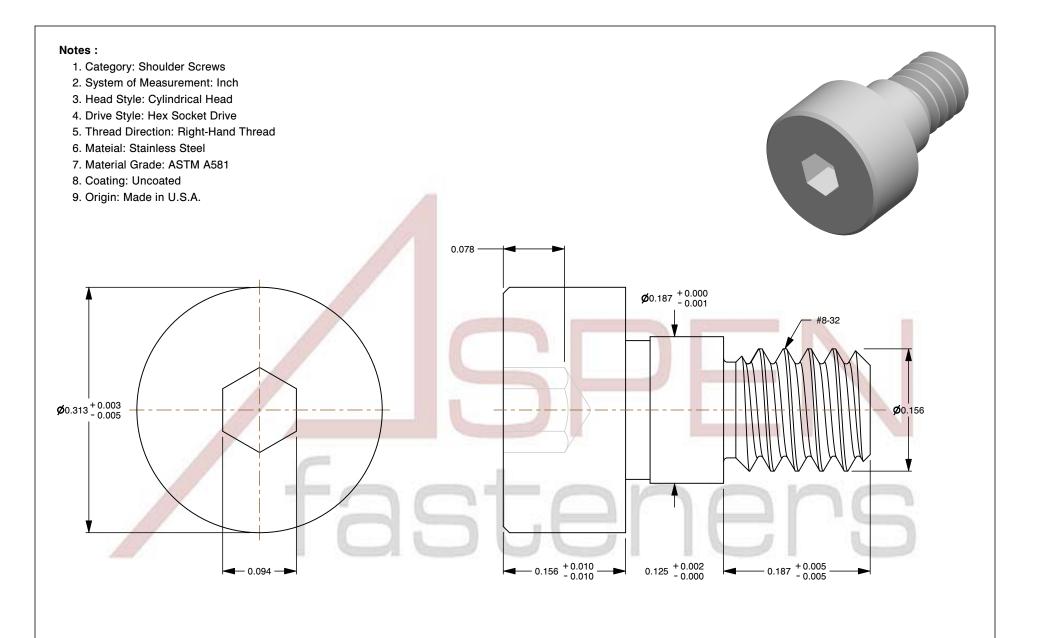

PRODUCT NAME
#8-32 X 1/8" Shoulder Screws, Hex Socket Drive,
#8-32 Stainless Steel, Made in U.S.A.

UNIT INCHES

ISSUED 2023-11-14

SCALE 8.167 PART NUMBER: FC032-832X18

SHEET 1 of 1