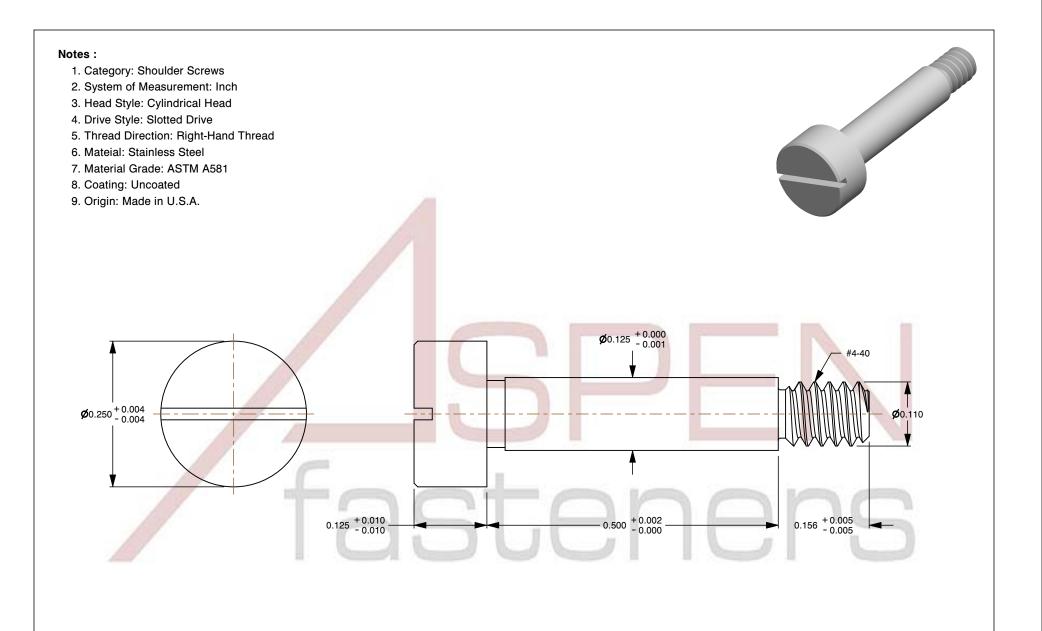

PRODUCT NAME
#4-40 X 1/2" Shoulder Screws, Slotted Drive,
Stainless Steel, Made in U.S.A.

UNIT INCHES

SCALE 6.071

PART NUMBER: FC033-440X12

ISSUED 2023-11-14

SHEET 1 of 1