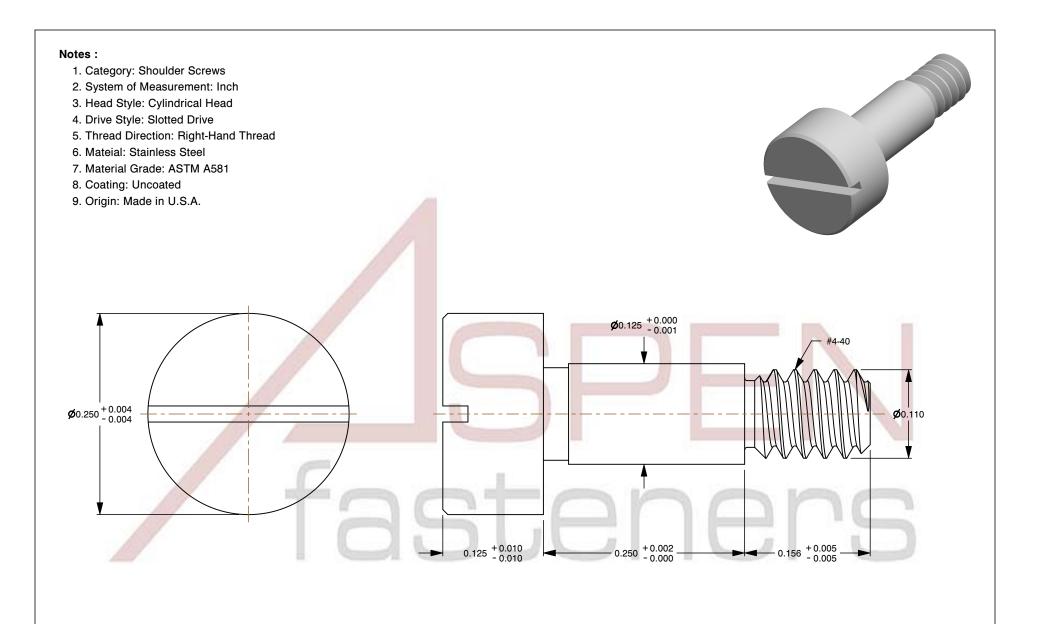

PRODUCT NAME #4-40 X 1/4" Shoulder Screws, Slotted Drive, Stainless Steel, Made in U.S.A. UNIT INCHES

ISSUED 2023-11-14

SCALE 8.384 PART NUMBER: FC033-440X14

SHEET 1 of 1