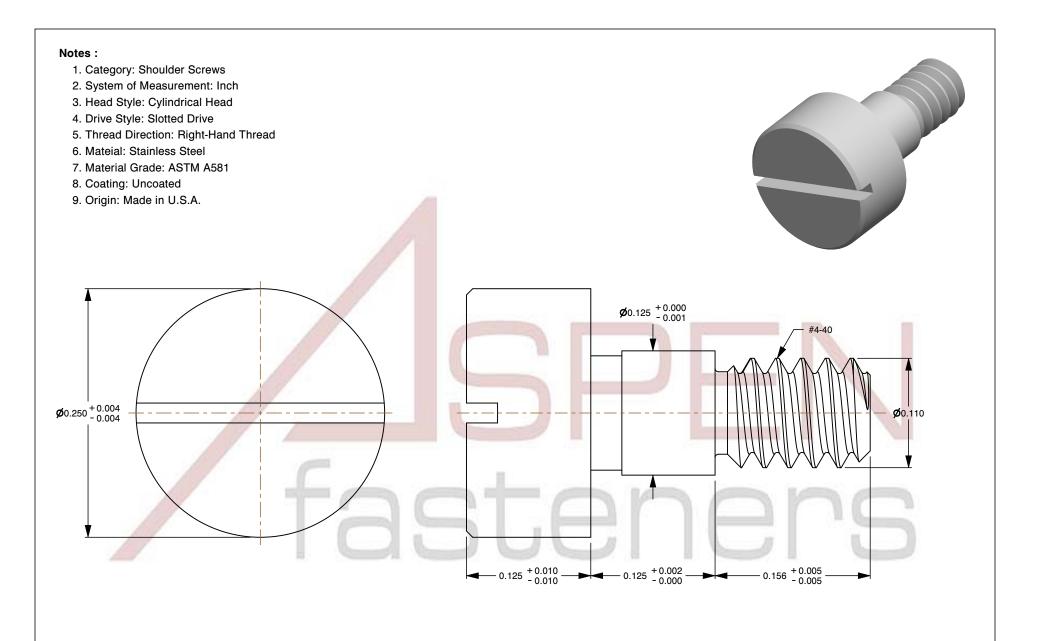

PRODUCT NAME #4-40 X 1/8" Shoulder Screws, Slotted Drive, Stainless Steel, Made in U.S.A. UNIT INCHES

ISSUED 2023-11-14

SCALE 10.358 PART NUMBER: FC033-440X18

SHEET 1 of 1