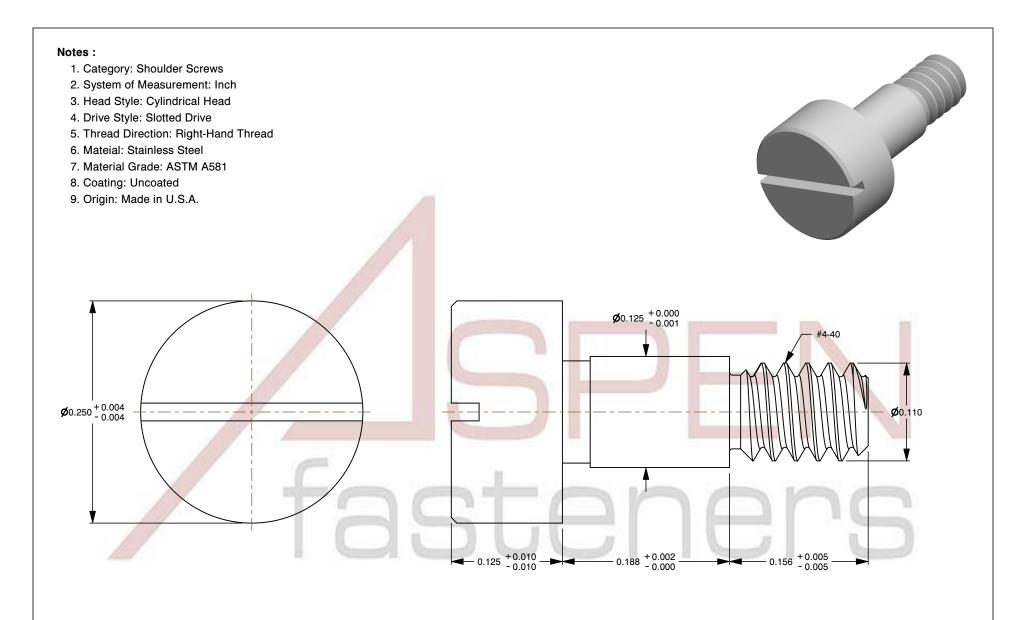

PRODUCT NAME
#4-40 X 3/16" Shoulder Screws, Slotted Drive,
Stainless Steel, Made in U.S.A.

UNIT INCHES

ISSUED 2023-11-14

SCALE 9.259 PART NUMBER: FC033-440X316

SHEET 1 of 1