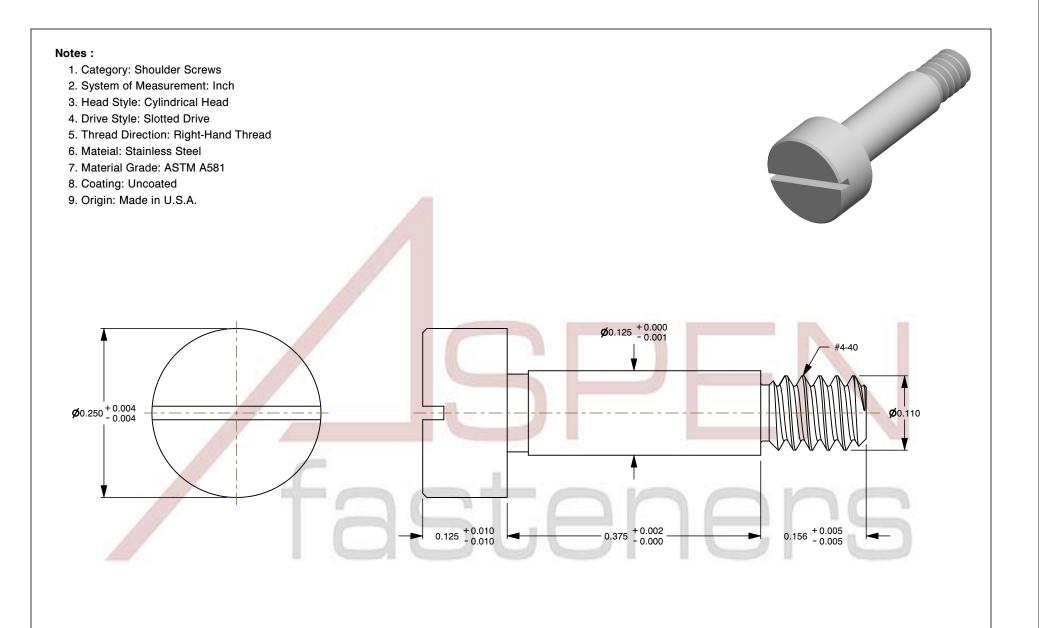

PRODUCT NAME
#4-40 X 3/8" Shoulder Screws, Slotted Drive,
Stainless Steel, Made in U.S.A.

UNIT INCHES

ISSUED 2023-11-14

SCALE 7.042 PART NUMBER: FC033-440X38

SHEET 1 of 1