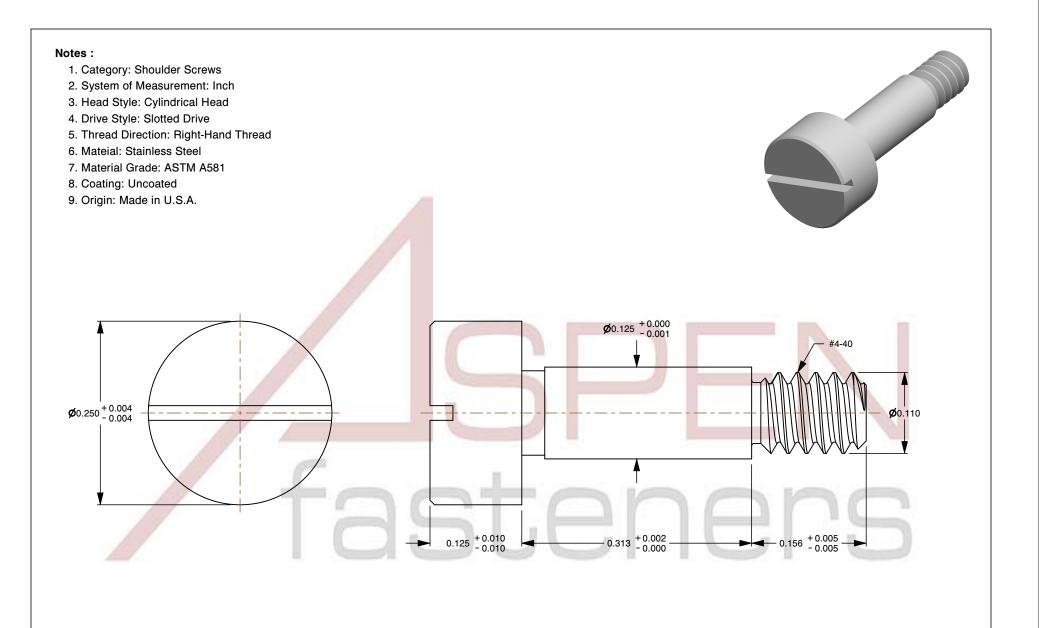

PRODUCT NAME
#4-40 X 5/16" Shoulder Screws, Slotted Drive,
Stainless Steel, Made in U.S.A.

UNIT INCHES

ISSUED 2023-11-14

SCALE 7.650 PART NUMBER: FC033-440X516

SHEET 1 of 1