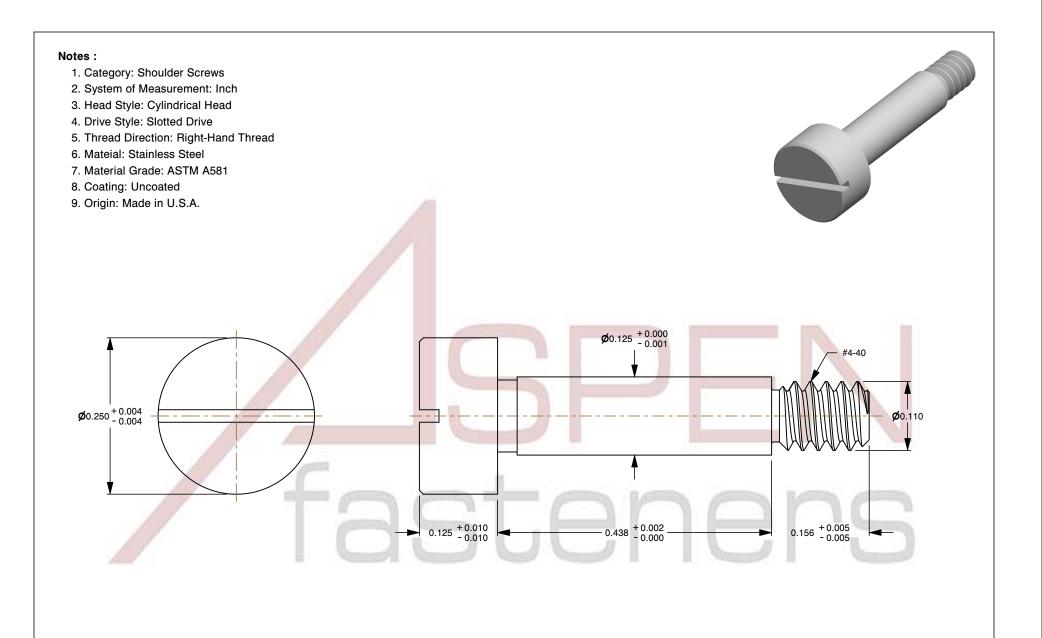

| PRODUCT NAME                                  |
|-----------------------------------------------|
| #4-40 X 7/16" Shoulder Screws, Slotted Drive, |
| Stainless Steel, Made in U.S.A.               |

| UNIT   |  |
|--------|--|
| INCHES |  |